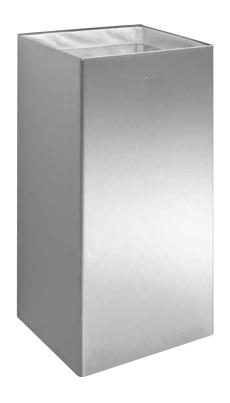

## Waste bin in stainless steel

- Full metal housing in robust, easy-to-clean stainless steel AISI 304, satin finished, rounded vertical corners.
- Capacity approx. 60 litres.
- Equipped with fabric standbag.
- Free-standing on rubber feet or simple mounting by lining up with tiles and fastening with 2 screws.

## Suggested text for specifications:

Waste bin in stainless steel AISI 304, for surface mounting or floor installation, satin finished, capacity approx. 60 litres, with removable fabric standbag. Full metal housing with rounded vertical corners.