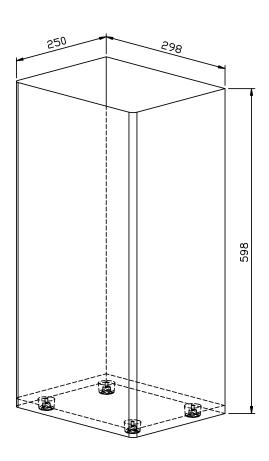

Dimensions 298 x 598 x 250 mm; includes mounting components.

Article No. PP 182

PP 126